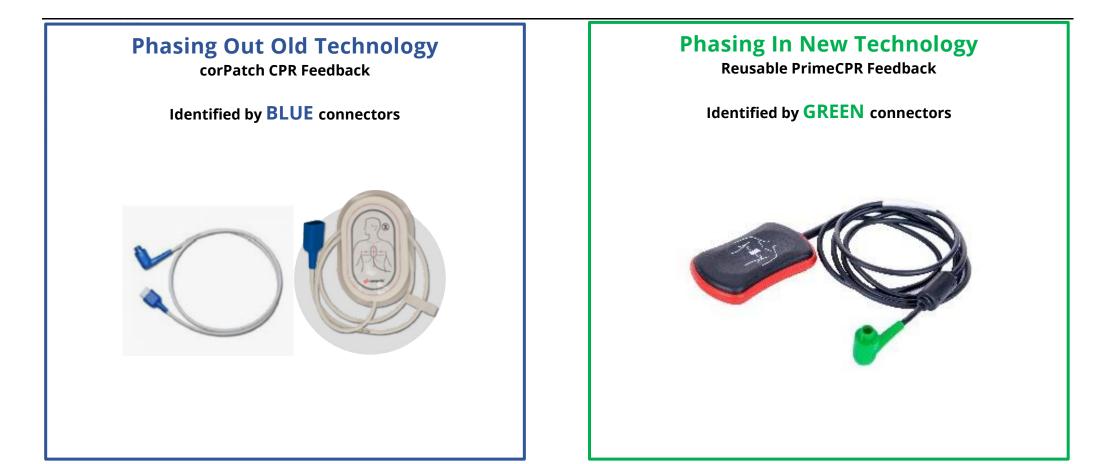

## The service is phasing in a new CPR feedback technology

You may use 2 different technologies of CPR feedback sensors until the rollout has been completed. Below are the differences between the cables and CPR feedback sensors for the **old** and **new** technology setup. They are **not interchangeable**.