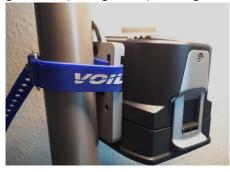

Figure 1: Mount Adapter front

Figure 2: Versatile Mount Clamp attachment to Pole or Rail

Strap\*, using the slits (see figure 1a), see figure 3, or hook\* (see figure 1d)

Figure 3: Warrior lite mounted to a Pole using a strap