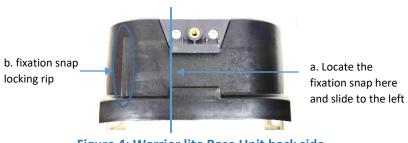

## 3. Installation Instructions to the Base Unit

a. Locate the *Mount Adapter* on the back side of the Base Unit, with the fixation snap located as marked in figure 4a and 5.

Figure 4: Warrior lite Base Unit back side

Figure 5: Locating the *Mount Adapter* on the Warrior lite Base Unit back side, then sliding it to the left

b. Slide the *Mount Adapter* to the left, until the fixation snap locks on the fixation snap locking rib (see figure 4b, see figure 6)