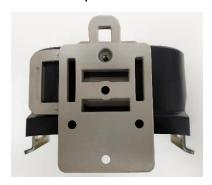

The *Mount Adapter* can be connected to off the shelf versatile Mount clamps (such as GCX P/N PRC-0001-01\*, see figure 1b), see figure 2;

d. slit for hook

a. slits for strap

b. holes for versatile Mount units attachment

Figure 1: Mount Adapter front

Figure 2: Versatile Mount Clamp attachment to Pole or Rail

Strap\*, using the slits (see figure 1a), see figure 3, or hook\* (see figure 1d)

Figure 3: Warrior lite mounted to a Pole using a strap