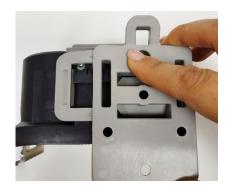

Figure 5: Locating the *Mount Adapter* on the Warrior lite Base Unit back side, then sliding it to the left

b. Slide the *Mount Adapter* to the left, until the fixation snap locks on the fixation snap locking rib (see figure 4b, see figure 6)

Figure 6: *Mount Adapter* attached to the Warrior lite Base Unit back side

Figure 7: *Mount Adapter* attached and fixed with a screw to the Warrior lite Base Unit back side

In case the Warrior lite is intended to remain fixed on the pole / rail, and an extra fixation is required, there is an option to fix the *Mount Adapter* to the Base Unit using an M4x8 screw, as seen in figure 7.