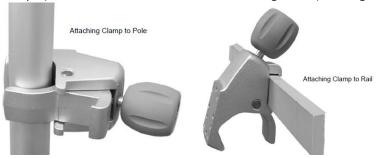

The *Mount Adapter* can be connected to off the shelf versatile Mount clamps (such as GCX P/N PRC-0001-01\*, see figure 1b), see figure 2;

d. slit for hook

a. slits for strap

b. holes for versatile Mount units attachment

Figure 1: Mount Adapter front

Figure 2: Versatile Mount Clamp attachment to Pole or Rail

Strap\*, using the slits (see figure 1a), see figure 3, or hook\* (see figure 1d)

Figure 3: Warrior lite mounted to a Pole using a strap