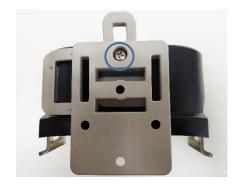

Figure 6: *Mount Adapter* attached to the Warrior lite Base Unit back side

Figure 7: *Mount Adapter* attached and fixed with a screw to the Warrior lite Base Unit back side

In case the Warrior lite is intended to remain fixed on the pole / rail, and an extra fixation is required, there is an option to fix the *Mount Adapter* to the Base Unit using an M4x8 screw, as seen in figure 7.